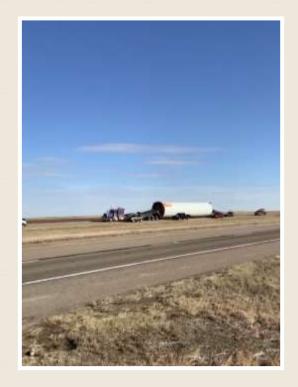

STAGED FOR THE NIGHT!

THIS BEAUTY MADE ITS WAY FROM INSIDE THE INNER LOOP AROUND CINCINNATI, OH ALL THE WAY TO JUST SOUTH OF FORT COLLINS, CO, SAFELY, ON SCHEDULE, AND WITHOUT INCIDENT.

FLARE STACK UNLOADING