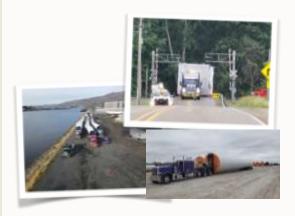

BEGAN AT NORFOLK'S NIT

SUBURBS OF DETROIT, MI SUCCESSFUL TRANSPORT

THE WHITE HILLS WIND FARM IN WHITE HILLS, AZ RECEIVED 9 FULL SETS FROM FT&L SPECIALIZED, SAFELY, ON SCHEDULE AND WITHOUT INCIDENT

BLADES ON THEIR WAY TO THE WHITE HILLS, AZ